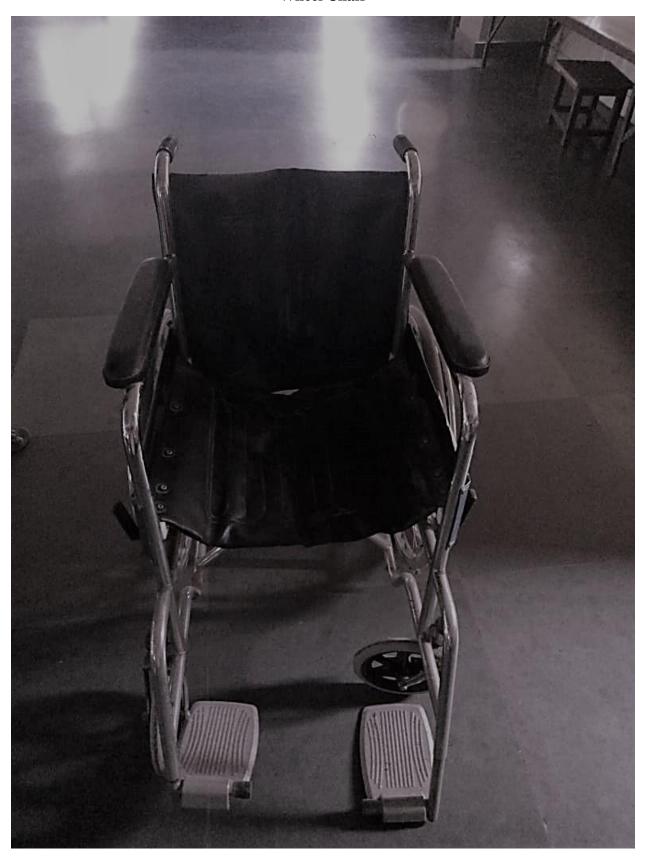

| Details of<br>Attachments                                        | Annexure |
|----------|--------------------------------------------------------------------------------------------|----------------------------------------------------------------------|------------------------------------------------------------------|----------|
| 7.1.9    | Friendly resources<br>available in the<br>institution for differently<br>abled (Divyanjan) | To make the institution friendly for the differently abled students. | Photographs of Wheelchair Ramp Scribes for examination Rest room | Н1       |

CA Rajesh R Dalal

IQAC Co-ordinator

Mr. Shahid Qureshi

Criteria Head- VII

Dr. Satish Naringrekar

Principal

# **Ramp Facility:**





#### **Rest Rooms:**



**Physical Facilities** 



### Wheel Chair